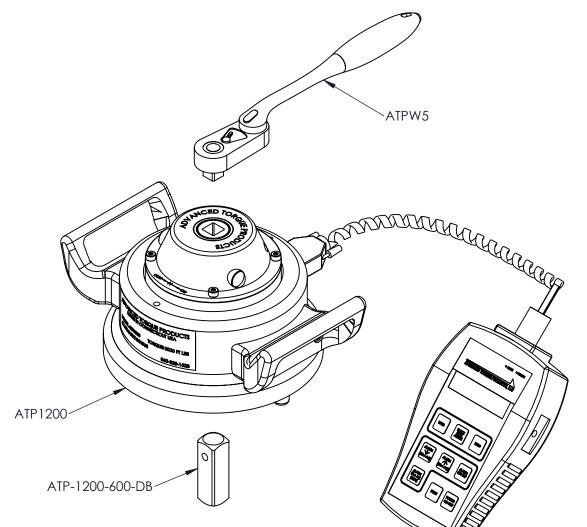

| ITEM<br>NO. | PART NUMBER                    | DESCRIPTION        |  | QTY. |
|-------------|--------------------------------|--------------------|--|------|
| 1           | ATP1200                        | WRENCH ASSEMBLY    |  | 1    |
| 2           | ATPW5                          | 1/2 INPUT WRENCH   |  | 1    |
| 3           | ATP-1200-600-DB                | DRIVE BAR ASSEMBLY |  | 1    |
| 4           | ATP1200-1000                   | CASE (NOT SHOWN)   |  | 1    |
|             | ALL DIMENSIONS SHOWN IN INCHES | 5                  |  |      |